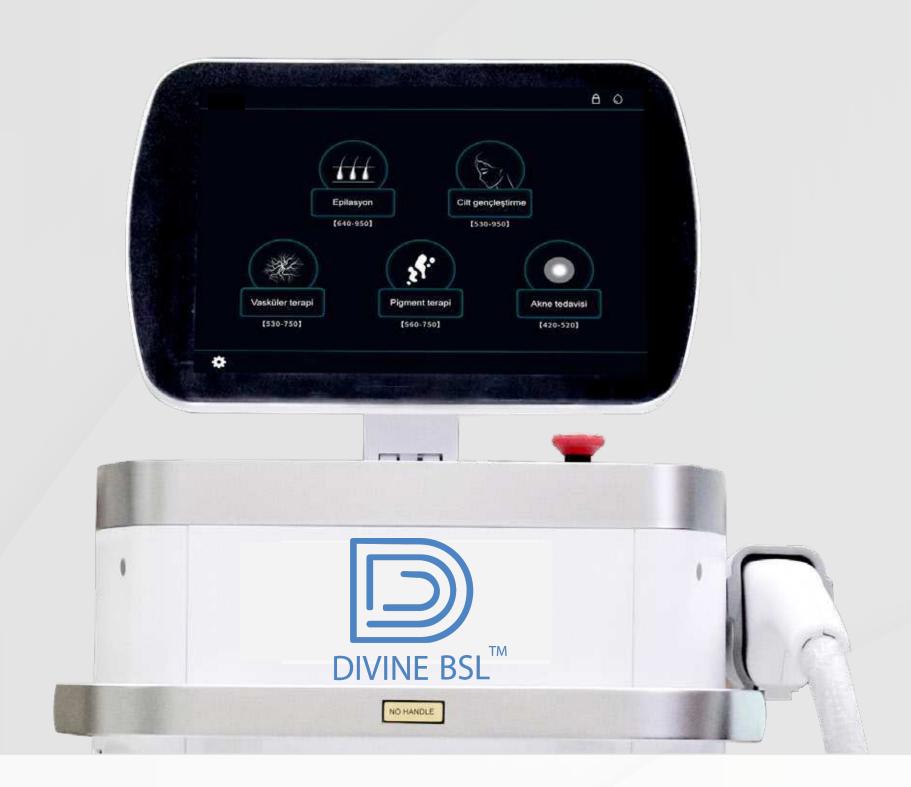

Hair Removal 640-950nm

Skin Rejuvenation 530-950nm

Vascular Therapy 530-750nm

Pigmentation Therapy 560-750nm

Acne Removal 420-520nm

111

- -4x Faster treatments.
- Large spot size and quick in-motion treatment.
- -4000w Power Supply.
- Smart filters for precision treatment.
- No downtime.
- -A broad spectrum of light to treat different conditions treats a larger area of skin than a laser.
- -Comfortable treatment, well tolerated without anesthetic cream.
- Skin types I-VI.
- -High patient satisfaction and in-demand treatments will keep patients coming back for more.

| Controller           | 15" TFT true color LCD display (24bits for color)     |                            |
|----------------------|-------------------------------------------------------|----------------------------|
| Output power         | 4000W                                                 |                            |
| Frequency            | 1-10Hz                                                |                            |
| BSL energy           | IN MOTION: 1-15J/cm²                                  | STAMP: 1-50J/cm²           |
| Number of pulse      | IN MOTION: 1T (single pulse)                          | STAMP: 1-4T (multi pulses) |
| Wavelength           | 640-950nm; 530-950nm; 530-750nm; 560-750nm; 420-520nm |                            |
| Number of handpiece  | 1pcs                                                  |                            |
| Spot size            | 15 x 45 mm                                            |                            |
| Program languages    | English, Spanish, Turkish, Russian etc.               |                            |
| Sapphire cooling     | Semiconductor+ air + water + cooling gel              |                            |
| Skin cooling         | ≤0-10°C                                               |                            |
| Dimension of machine | 19 x 19 x 43 inches                                   |                            |
| Dimension of package | 27 x 25 x 99 inches                                   |                            |
| N.W.                 | 126 lbs                                               |                            |
| G.W.                 | 183 lbs                                               |                            |
| Voltage              | 220V / 110V                                           |                            |