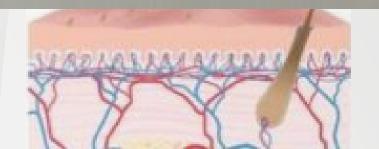

#### **During BSL Treatment**

and Light penetrates the skin toreach nented lesion andfragment the mela-

#### **During BSL Treatment**

Broad-Spectrum Light penetrates the each the target anagen d the heat damages the air follicle