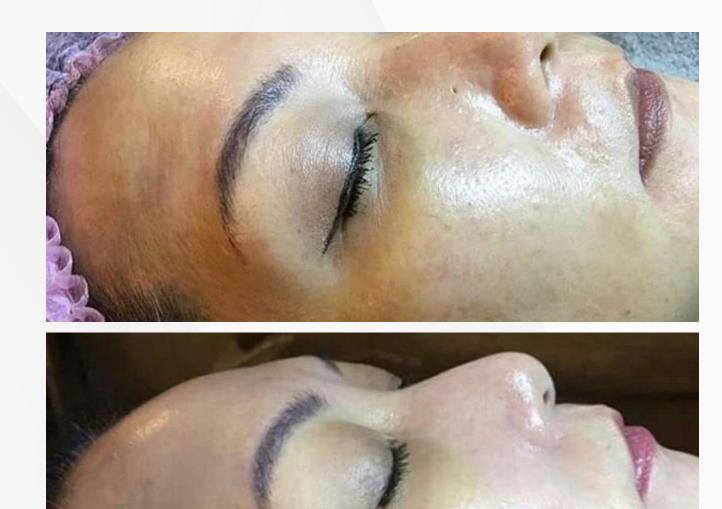

#### **During BSL Treatment**

Broad-Spectrum Light penetrates the each the target anagen d the heat damages the air follicle

#### After BSL Treatment

A percentage of hair is destroyed with each treatment spaced apart 4-8 weeks