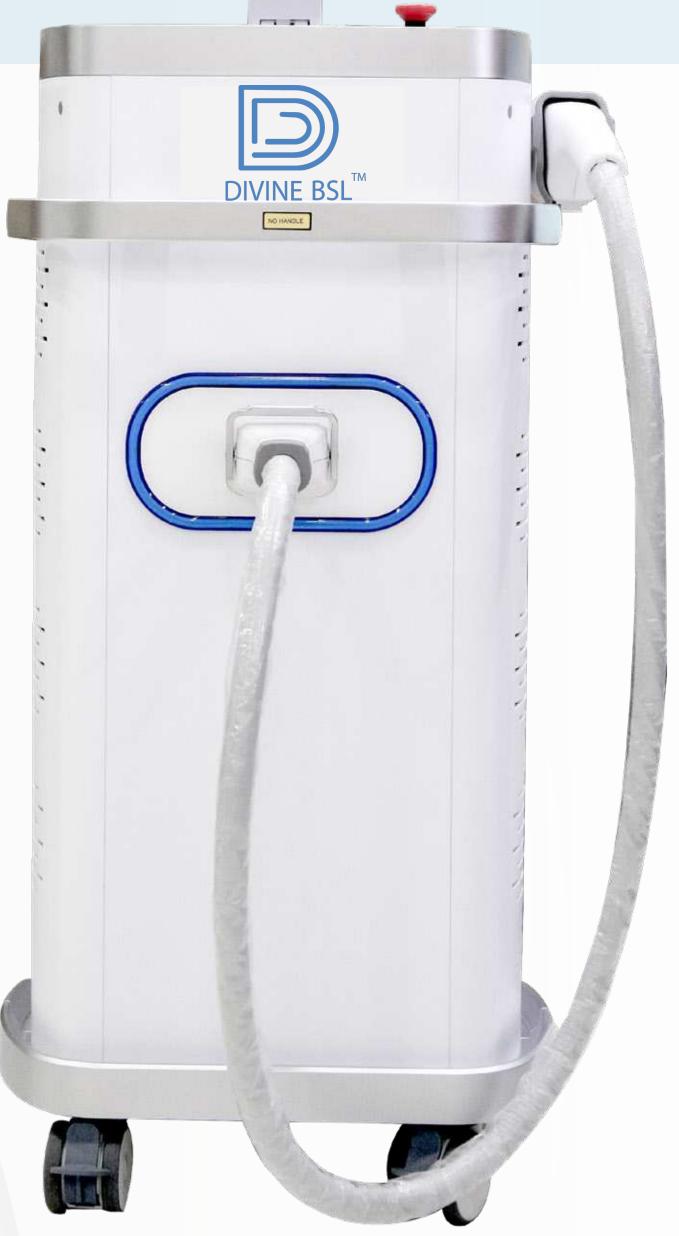

PERMANENT HAIR REMOVAL

Introducing Divine BSL, the unrivaled Broad-Spectrum light, hailed as the most potent IPL (Intense Pulsed Light) device on the gloabla market. BSL is engineered to combat skin issues and redfine standards.

Hair Removal 640-950nm

Skin Rejuvenation 530-950nm

Vascular Therapy 530-750nm

Pigmentation Therapy 560-750nm

Acne Removal 420-520nm

111

- -4x Faster treatments.
- Large spot size and quick in-motion treatment.
- -4000w Power Supply.
- Smart filters for precision treatment.
- No downtime.
- -A broad spectrum of light to treat different conditions treats a larger area of skin than a laser.
- -Comfortable treatment, well tolerated without anesthetic cream.
- Skin types I-VI.
- -High patient satisfaction and in-demand treatments will keep patients coming back for more.

| Controller           | 15" TFT true color LCD display (24bits for color)     |                            |
|----------------------|-------------------------------------------------------|----------------------------|
| Output power         | 4000W                                                 |                            |
| Frequency            | 1-10Hz                                                |                            |
| BSL energy           | IN MOTION: 1-15J/cm²                                  | STAMP: 1-50J/cm²           |
| Number of pulse      | IN MOTION: 1T (single pulse)                          | STAMP: 1-4T (multi pulses) |
| Wavelength           | 640-950nm; 530-950nm; 530-750nm; 560-750nm; 420-520nm |                            |
| Number of handpiece  | 1pcs                                                  |                            |
| Spot size            | 15 x 45 mm                                            |                            |
| Program languages    | English, Spanish, Turkish, Russian etc.               |                            |
| Sapphire cooling     | Semiconductor+ air + water + cooling gel              |                            |
| Skin cooling         | ≤0-10°C                                               |                            |
| Dimension of machine | 19 x 19 x 43 inches                                   |                            |
| Dimension of package | 27 x 25 x 99 inches                                   |                            |
| N.W.                 | 126 lbs                                               |                            |
| G.W.                 | 183 lbs                                               |                            |
| Voltage              | 220V / 110V                                           |                            |