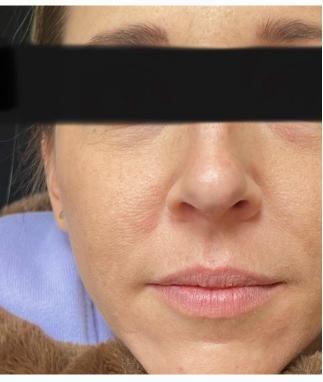

### What is BSL?

BSL (Broad-Spectrum Light) is a high intensity light frequency that imparts controlled heat into the skin. Targeted cells and tissues absorb this precisely measured heat. The purpose is strategically damaging these cells, stimulating the skins immune system to initiate self-repair. As a result, the skin naturally eliminates these damaged cells, shedding them along with other dead skin cells on the surface. Vascular lesions treated with BSL gradually fade over 10-14 days, with no peeling involved in the process.

## dAfter