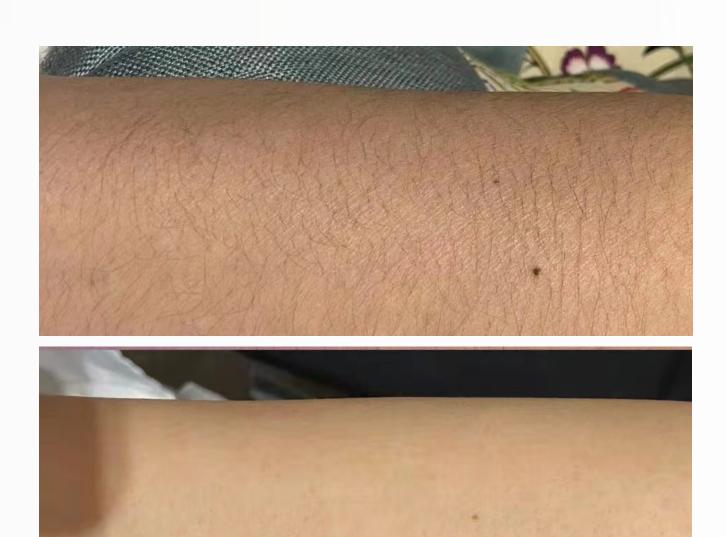

#### **During BSL Treatment**

Broad-Spectrum Light penetrates the each the target anagen d the heat damages the air follicle

#### After BSL Treatment

A percentage of hair is destroyed with each treatment spaced apart 4-8 weeks