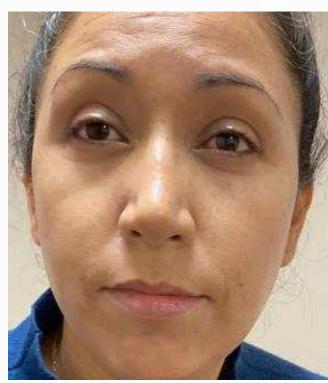

### What is BSL?

BSL (Broad-Spectrum Light) is a high intensity light frequency that imparts controlled heat into the skin. Targeted cells and tissues absorb this precisely measured heat. The purpose is strategically damaging these cells, stimulating the skins immune system to initiate self-repair. As a result, the skin naturally eliminates these damaged cells, shedding them along with other dead skin cells on the surface. Vascular lesions treated with BSL gradually fade over 10-14 days, with no peeling involved in the process.

## dAfter