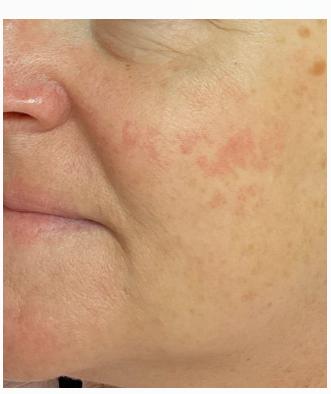

### What is BSL?

BSL (Broad-Spectrum Light) is a high intensity light frequency that imparts controlled heat into the skin. Targeted cells and tissues absorb this precisely measured heat. The purpose is strategically damaging these cells, stimulating the skins immune system to initiate self-repair. As a result, the skin naturally eliminates these damaged cells, shedding them along with other dead skin cells on the surface. Vascular lesions treated with BSL gradually fade over 10-14 days, with no peeling involved in the process.

## dAfter