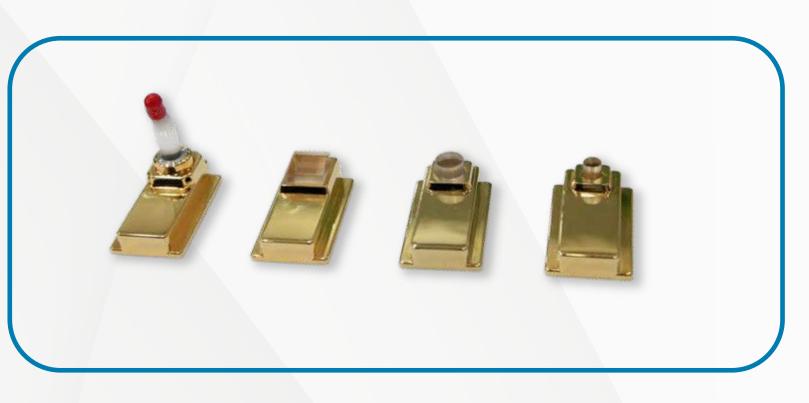

# Applications

- Pigmented Lesions
  - Vascular Lesions
- Acne
- Blood vessels
- Skin Firmness
- Uneven Skin Texture
  - Unwanted Hair

- Uniform beam
- Big spot size
- High repetition, quick treatment
- Perfect filters, precision treatment
- Precision cooling
- Motion technology
- Flashlamps made in the USA

Hair Removal 640-950nm

Skin Rejuvenation 530-950nm

Vascular Therapy 530-750nm

Pigmentation Therapy 560-750nm

Acne Removal 420-520nm

111

- -4x Faster treatments.
- Large spot size and quick in-motion treatment.
- -4000w Power Supply.
- Smart filters for precision treatment.
- No downtime.
- -A broad spectrum of light to treat different conditions treats a larger area of skin than a laser.
- -Comfortable treatment, well tolerated without anesthetic cream.
- Skin types I-VI.
- -High patient satisfaction and in-demand treatments will keep patients coming back for more.

| Controller           | 15" TFT true color LCD display (24bits for color)     |                            |
|----------------------|-------------------------------------------------------|----------------------------|
| Output power         | 4000W                                                 |                            |
| Frequency            | 1-10Hz                                                |                            |
| BSL energy           | IN MOTION: 1-15J/cm²                                  | STAMP: 1-50J/cm²           |
| Number of pulse      | IN MOTION: 1T (single pulse)                          | STAMP: 1-4T (multi pulses) |
| Wavelength           | 640-950nm; 530-950nm; 530-750nm; 560-750nm; 420-520nm |                            |
| Number of handpiece  | 1pcs                                                  |                            |
| Spot size            | 15 x 45 mm                                            |                            |
| Program languages    | English, Spanish, Turkish, Russian etc.               |                            |
| Sapphire cooling     | Semiconductor+ air + water + cooling gel              |                            |
| Skin cooling         | ≤0-10°C                                               |                            |
| Dimension of machine | 19 x 19 x 43 inches                                   |                            |
| Dimension of package | 27 x 25 x 99 inches                                   |                            |
| N.W.                 | 126 lbs                                               |                            |
| G.W.                 | 183 lbs                                               |                            |
| Voltage              | 220V / 110V                                           |                            |