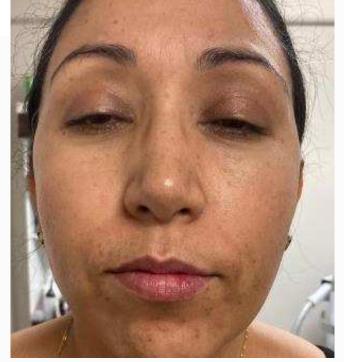

### What is BSL?

BSL (Broad-Spectrum Light) is a high intensity light frequency that imparts controlled heat into the skin. Targeted cells and tissues absorb this precisely measured heat. The purpose is strategically damaging these cells, stimulating the skins immune system to initiate self-repair. As a result, the skin naturally eliminates these damaged cells, shedding them along with other dead skin cells on the surface. Vascular lesions treated with BSL gradually fade over 10-14 days, with no peeling involved in the process.

## dAfter