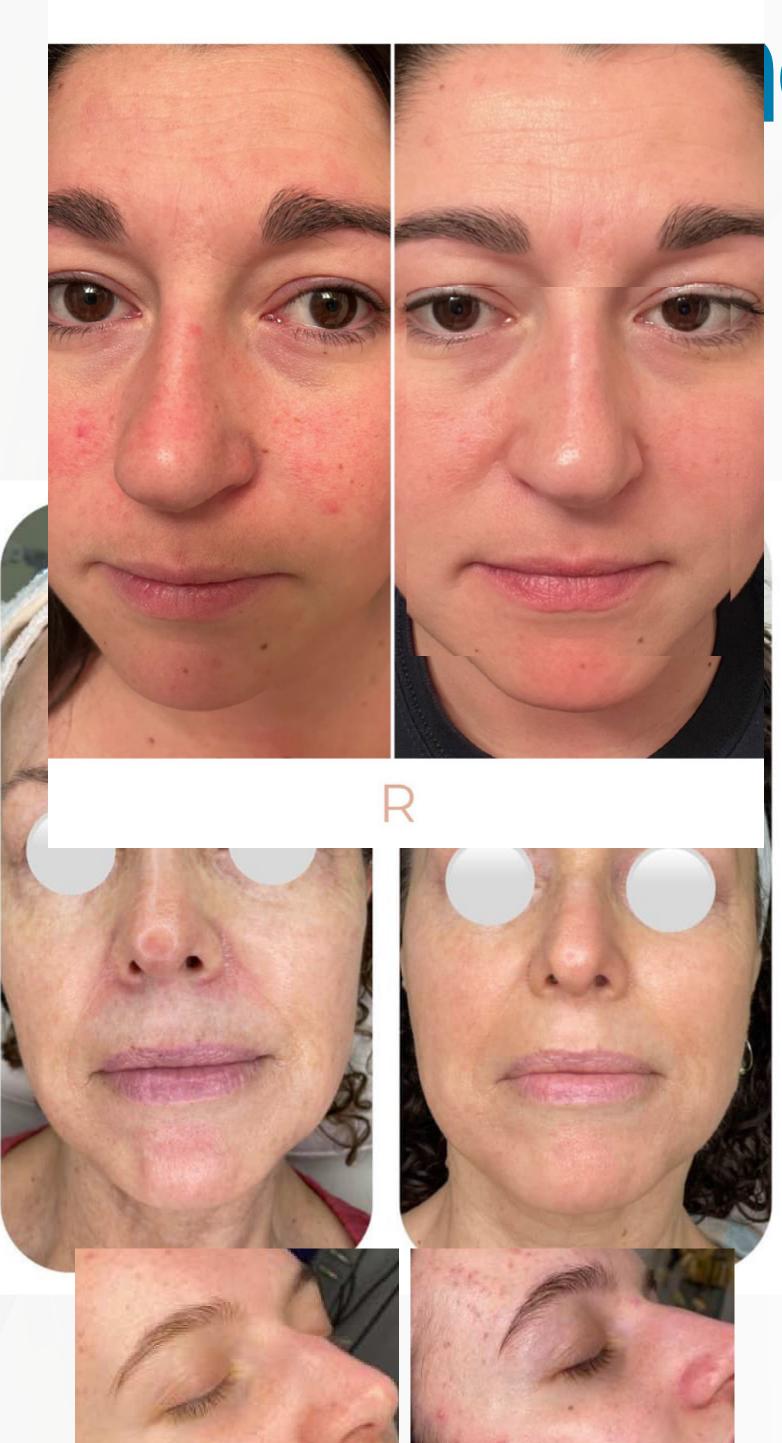

### What is BSL?

BSL (Broad-Spectrum Light) is a high intensity light frequency that imparts controlled heat into the skin. Targeted cells and tissues absorb this precisely measured heat. The purpose is strategically damaging these cells, stimulating the skins immune system to initiate self-repair. As a result, the skin naturally eliminates these damaged cells, shedding them along with other dead skin cells on the surface. Vascular lesions treated with BSL gradually fade over 10-14 days, with no peeling involved in the process.

## dAfter