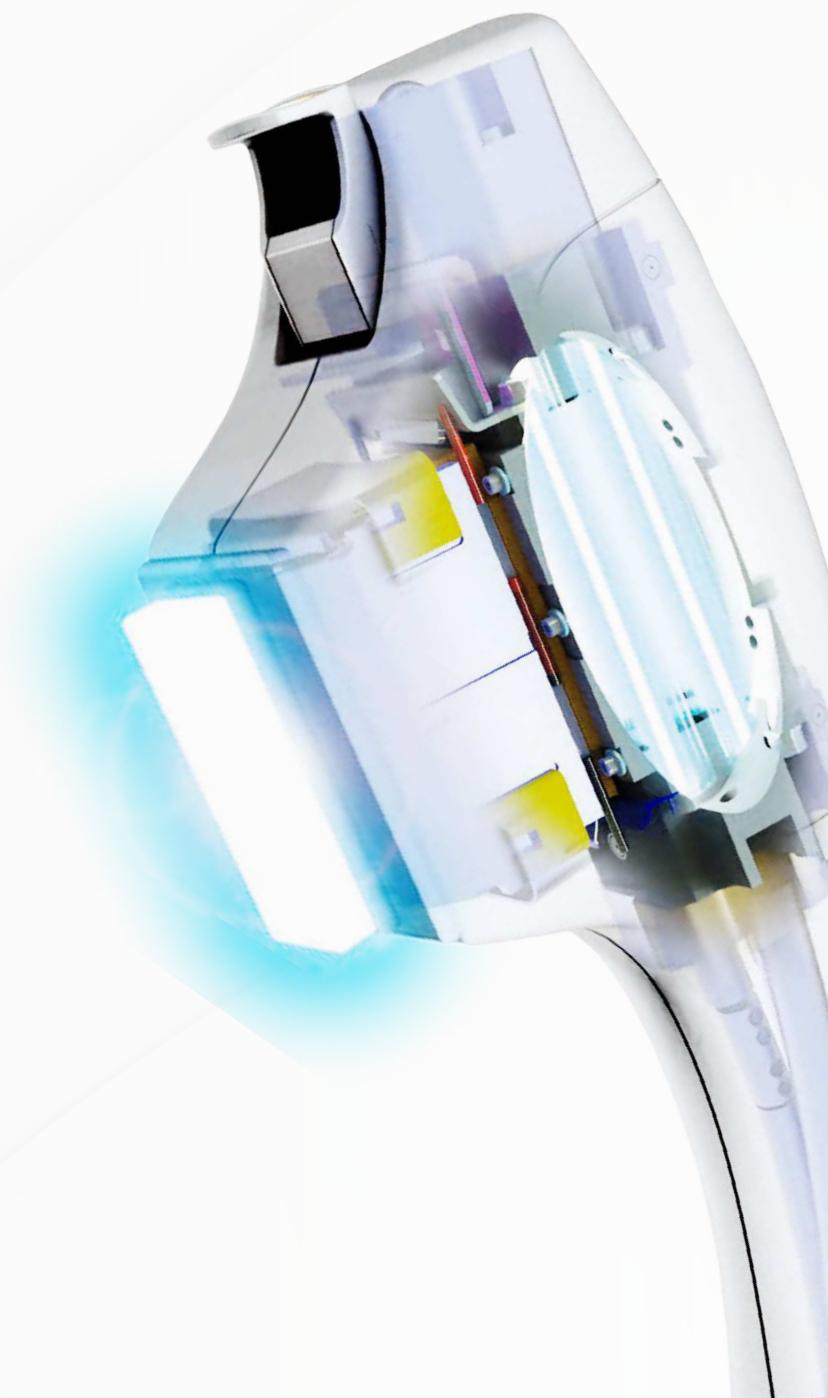

#### **During BSL Treatment**

and Light penetrates the skin toreach nented lesion andfragment the mela-

#### **During BSL Treatment**

Broad-Spectrum Light penetrates the each the target anagen d the heat damages the air follicle