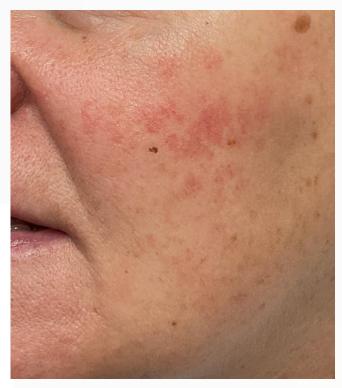

### What is BSL?

BSL (Broad-Spectrum Light) is a high intensity light frequency that imparts controlled heat into the skin. Targeted cells and tissues absorb this precisely measured heat. The purpose is strategically damaging these cells, stimulating the skins immune system to initiate self-repair. As a result, the skin naturally eliminates these damaged cells, shedding them along with other dead skin cells on the surface. Vascular lesions treated with BSL gradually fade over 10-14 days, with no peeling involved in the process.

ed Benign brown spot)