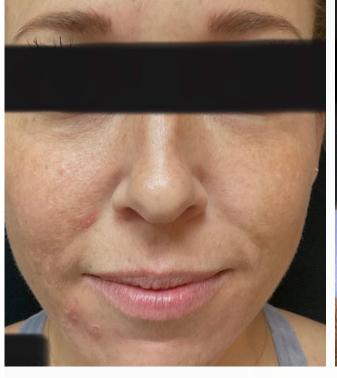

### What is BSL?

BSL (Broad-Spectrum Light) is a high intensity light frequency that imparts controlled heat into the skin. Targeted cells and tissues absorb this precisely measured heat. The purpose is strategically damaging these cells, stimulating the skins immune system to initiate self-repair. As a result, the skin naturally eliminates these damaged cells, shedding them along with other dead skin cells on the surface. Vascular lesions treated with BSL gradually fade over 10-14 days, with no peeling involved in the process.

## dAfter