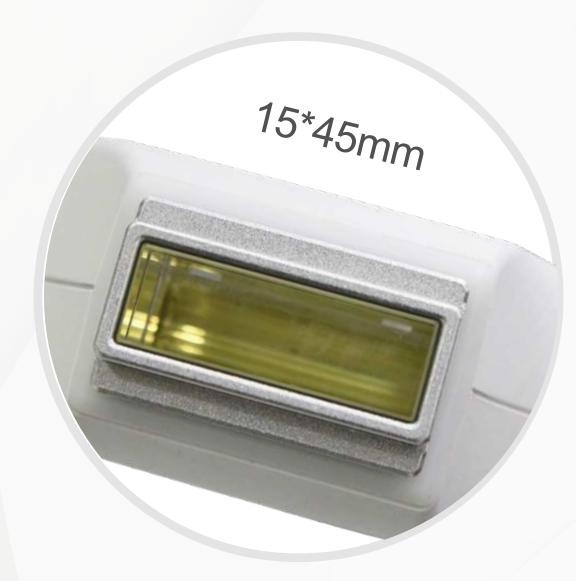

| Controller           | 15" TFT true color LCD display (24bits for color)     |                            |
|----------------------|-------------------------------------------------------|----------------------------|
| Output power         | 4000W                                                 |                            |
| Frequency            | 1-10Hz                                                |                            |
| BSL energy           | IN MOTION: 1-15J/cm²                                  | STAMP: 1-50J/cm²           |
| Number of pulse      | IN MOTION: 1T (single pulse)                          | STAMP: 1-4T (multi pulses) |
| Wavelength           | 640-950nm; 530-950nm; 530-750nm; 560-750nm; 420-520nm |                            |
| Number of handpiece  | 1pcs                                                  |                            |
| Spot size            | 15 x 45 mm                                            |                            |
| Program languages    | English, Spanish, Turkish, Russian etc.               |                            |
| Sapphire cooling     | Semiconductor+ air + water + cooling gel              |                            |
| Skin cooling         | ≤0-10°C                                               |                            |
| Dimension of machine | 19 x 19 x 43 inches                                   |                            |
| Dimension of package | 27 x 25 x 99 inches                                   |                            |
| N.W.                 | 126 lbs                                               |                            |
| G.W.                 | 183 lbs                                               |                            |
| Voltage              | 220V / 110V                                           |                            |