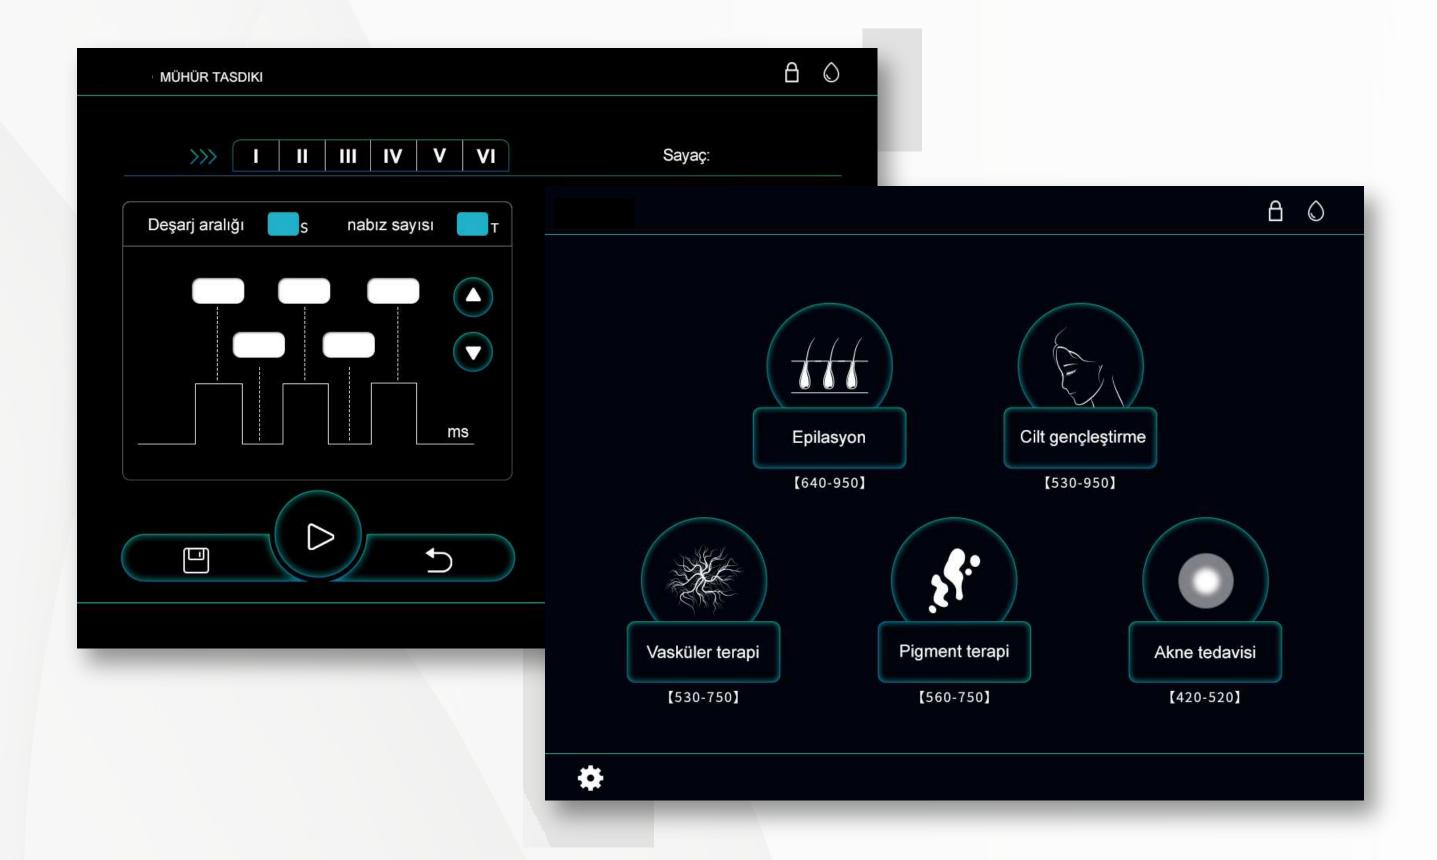

# Applications

- Pigmented Lesions
  - Vascular Lesions
- Acne
- Blood vessels
- Skin Firmness
- Uneven Skin Texture
  - Unwanted Hair

- Uniform beam
- Big spot size
- High repetition, quick treatment
- Perfect filters, precision treatment
- Precision cooling
- Motion technology
- Flashlamps made in the USA

Hair Removal 640-950nm

Skin Rejuvenation 530-950nm

Vascular Therapy 530-750nm

Pigmentation Therapy 560-750nm

Acne Removal 420-520nm

111

- -4x Faster treatments.
- Large spot size and quick in-motion treatment.
- -4000w Power Supply.
- Smart filters for precision treatment.
- No downtime.
- -A broad spectrum of light to treat different conditions treats a larger area of skin than a laser.
- -Comfortable treatment, well tolerated without anesthetic cream.
- Skin types I-VI.
- -High patient satisfaction and in-demand treatments will keep patients coming back for more.

| Controller           | 15" TFT true color LCD display (24bits for color)     |                            |
|----------------------|-------------------------------------------------------|----------------------------|
| Output power         | 4000W                                                 |                            |
| Frequency            | 1-10Hz                                                |                            |
| BSL energy           | IN MOTION: 1-15J/cm²                                  | STAMP: 1-50J/cm²           |
| Number of pulse      | IN MOTION: 1T (single pulse)                          | STAMP: 1-4T (multi pulses) |
| Wavelength           | 640-950nm; 530-950nm; 530-750nm; 560-750nm; 420-520nm |                            |
| Number of handpiece  | 1pcs                                                  |                            |
| Spot size            | 15 x 45 mm                                            |                            |
| Program languages    | English, Spanish, Turkish, Russian etc.               |                            |
| Sapphire cooling     | Semiconductor+ air + water + cooling gel              |                            |
| Skin cooling         | ≤0-10°C                                               |                            |
| Dimension of machine | 19 x 19 x 43 inches                                   |                            |
| Dimension of package | 27 x 25 x 99 inches                                   |                            |
| N.W.                 | 126 lbs                                               |                            |
| G.W.                 | 183 lbs                                               |                            |
| Voltage              | 220V / 110V                                           |                            |